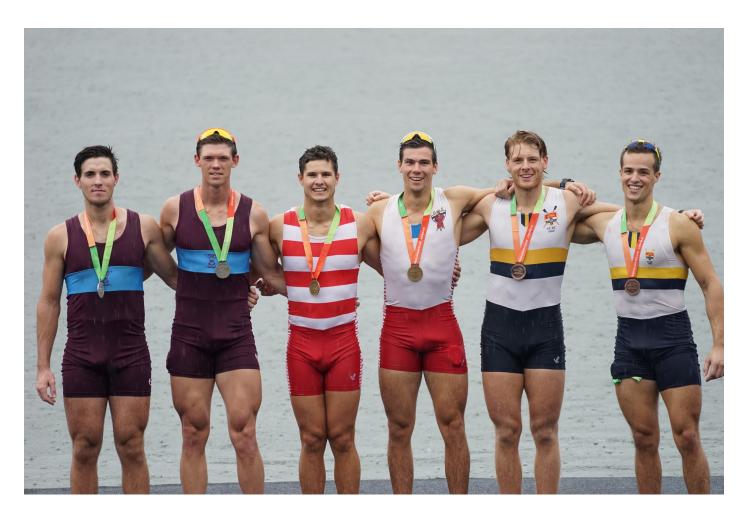

The National Championships saw some outstanding performances with Liam Donald and Rob Black winning the U23 pair and four, our U21 Women winning the coxed four. Our LW men also performed strongly with Carl Tomczak and Will Legge finally winning the U23 pair and combining with Jayden Grey and Ed Manton (Banks, but grandson of Garth) winning the U23 LW four. Ben Keller and Max Hanna were in the winning U19 four and James Hoban and our Swiss visitor Hugo Van De Graaf won the Mens Club Double Scull. A number of other podium placing were also achieved in what was a very solid regatta for the Club.

Liam Donald and Rob Black were selected in the U23 Men's Four. The four trained in Perth. They were a stand out crew at the U23 World Championships. In their semi final they set a new Worlds Best Time and then won the final and Gold Medal in fine style. Amanda Bateman and India Dempsey were selected in the Women's Four at the final trial a month before the U23 World Championships. The four performed well considering its