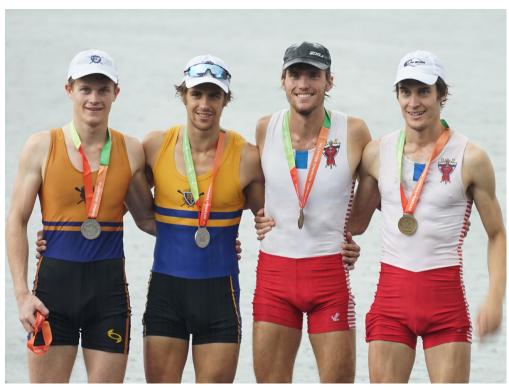

The National Championships saw some outstanding performances with Liam Donald and Rob Black winning the U23 pair and four, our U21 Women winning the coxed four. Our LW men also performed strongly with Carl Tomczak and Will Legge finally winning the U23 pair and combining with Jayden Grey and Ed Manton (Banks, but grandson of Garth) winning the U23 LW four. Ben Keller and Max Hanna were in the winning U19 four and James Hoban and our Swiss visitor Hugo Van De Graaf won the Mens Club Double Scull. A number of other podium placing were also achieved in what was a very solid regatta for the Club.

A number of our members also competed overseas at the Holand Bekker regatta in Amsterdam and the Henley Royal Regatta. Jayden Grey and Will Legge recorded a victory in the Men's LW Eight at Holand Bekker and Josh Dunkley-Smith made the final of the Silver Goblets at Henley Royal.